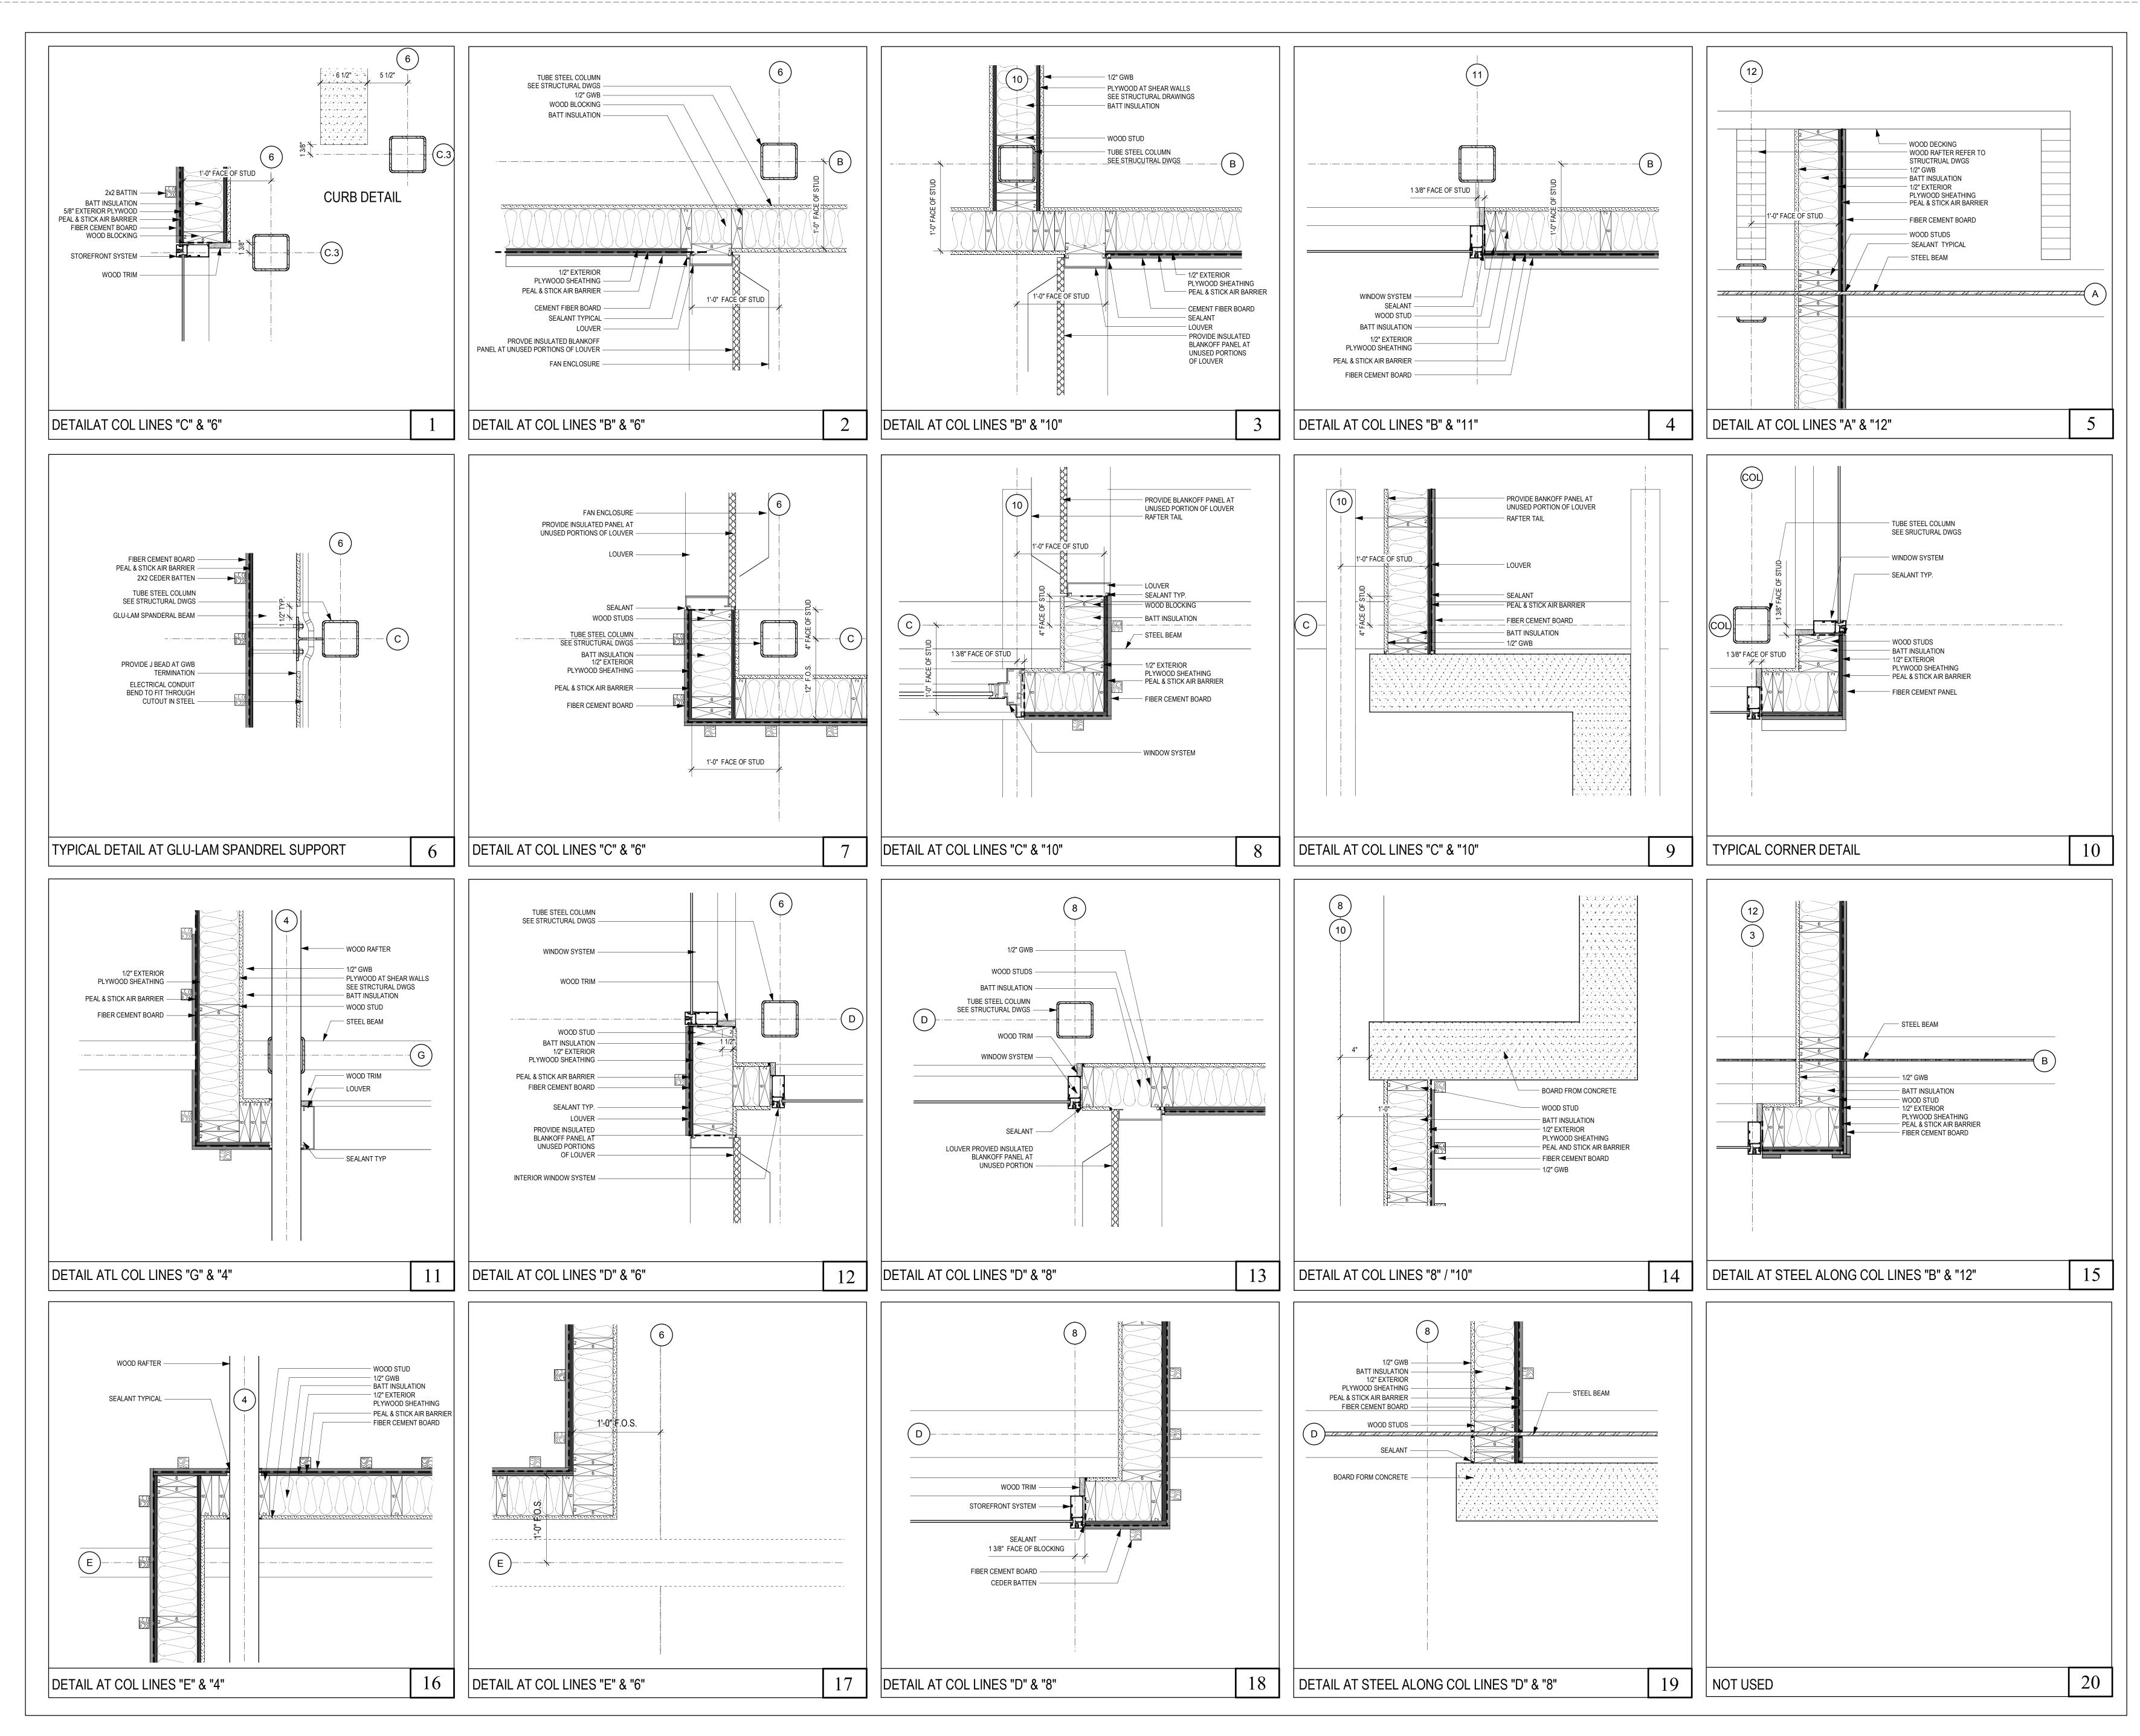

## PLAN DETAILS AT CLERESTORY LEVEL

| Drawn by:      | BF & CB     | Job Number:    |             |
|----------------|-------------|----------------|-------------|
| Checked by: CB |             | Scale:         | 1/2" =1'-0" |
| Plot Date:     | 16 JAN 2009 | Issue Date: 19 | JAN 2009    |
|                |             | A<br>5.4       |             |